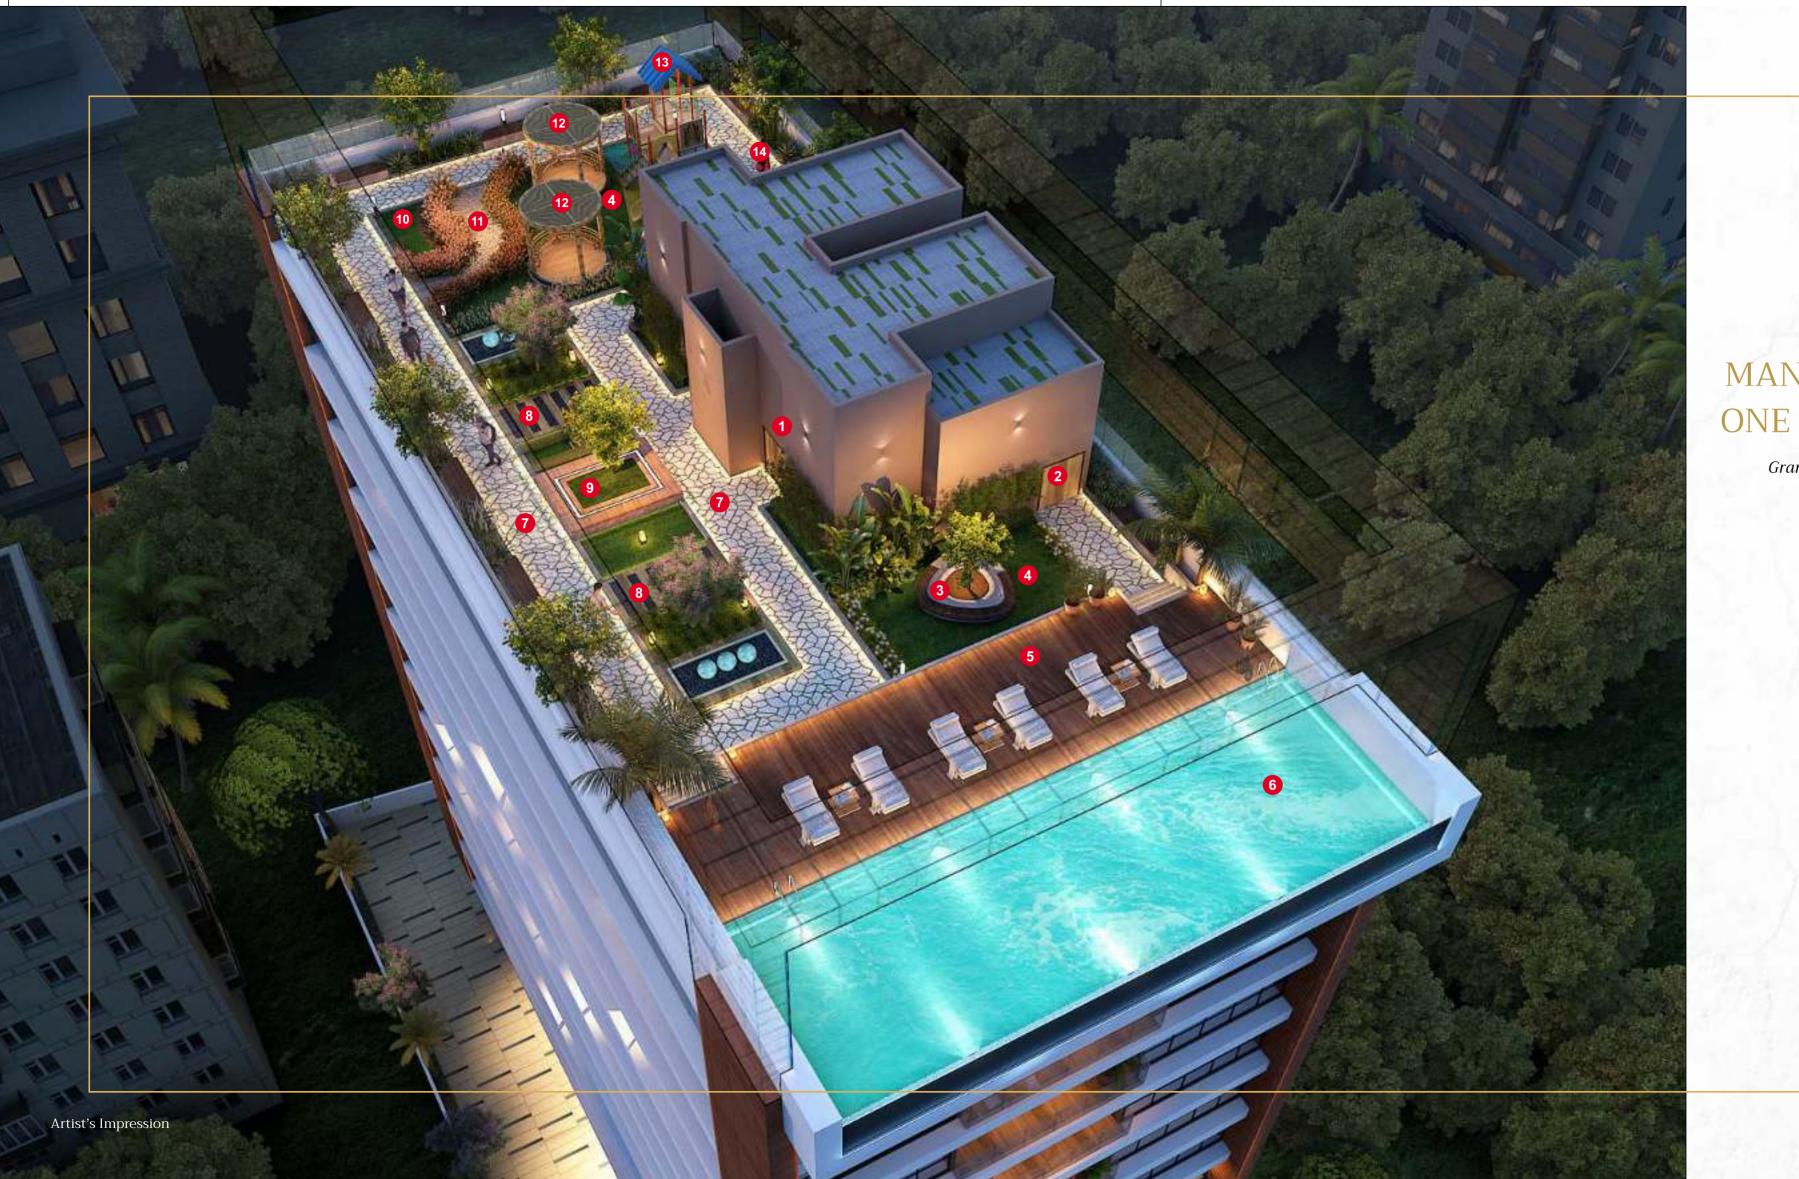

# MANY AVENUES OF LUXURY ONE SPECTACULAR ROOFTOP

Grand Rooftop Amenities to elevate your lifestyle

1. ENTRANCE

2. CHANGING ROOM

3. SEATING AREA

4. LAWN

5. DECK AREA

6. INFINITY POOL

7. JOGGING TRACK/CYCLING TRACK

8. PEBBLED PATHWAY

9. CHIT CHAT CORNER

10. SOFTSCAPE

11. ACCUPRESSURE WALKWAY

12. GAZEBO

13. CHILDREN'S PLAY AREA

14. ROCK GARDEN