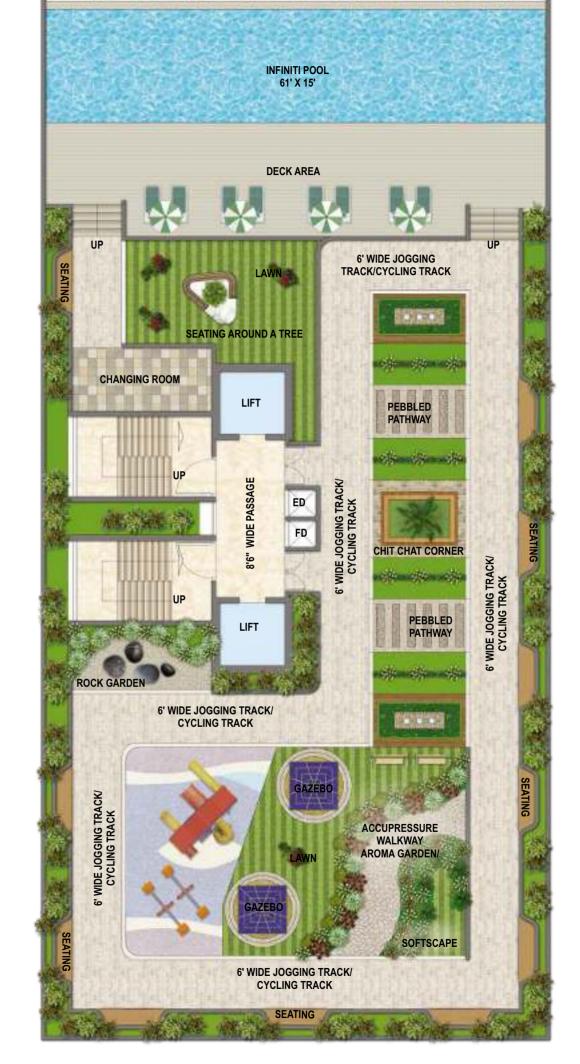

# MANY AVENUES OF LUXURY ONE SPECTACULAR ROOFTOP

Grand Rooftop Amenities to elevate your lifestyle

1. ENTRANCE

2. CHANGING ROOM

3. SEATING AREA

4. LAWN

5. DECK AREA

6. INFINITY POOL

7. JOGGING TRACK/CYCLING TRACK

8. PEBBLED PATHWAY

9. CHIT CHAT CORNER

10. SOFTSCAPE

11. ACCUPRESSURE WALKWAY

12. GAZEBO

13. CHILDREN'S PLAY AREA

14. ROCK GARDEN