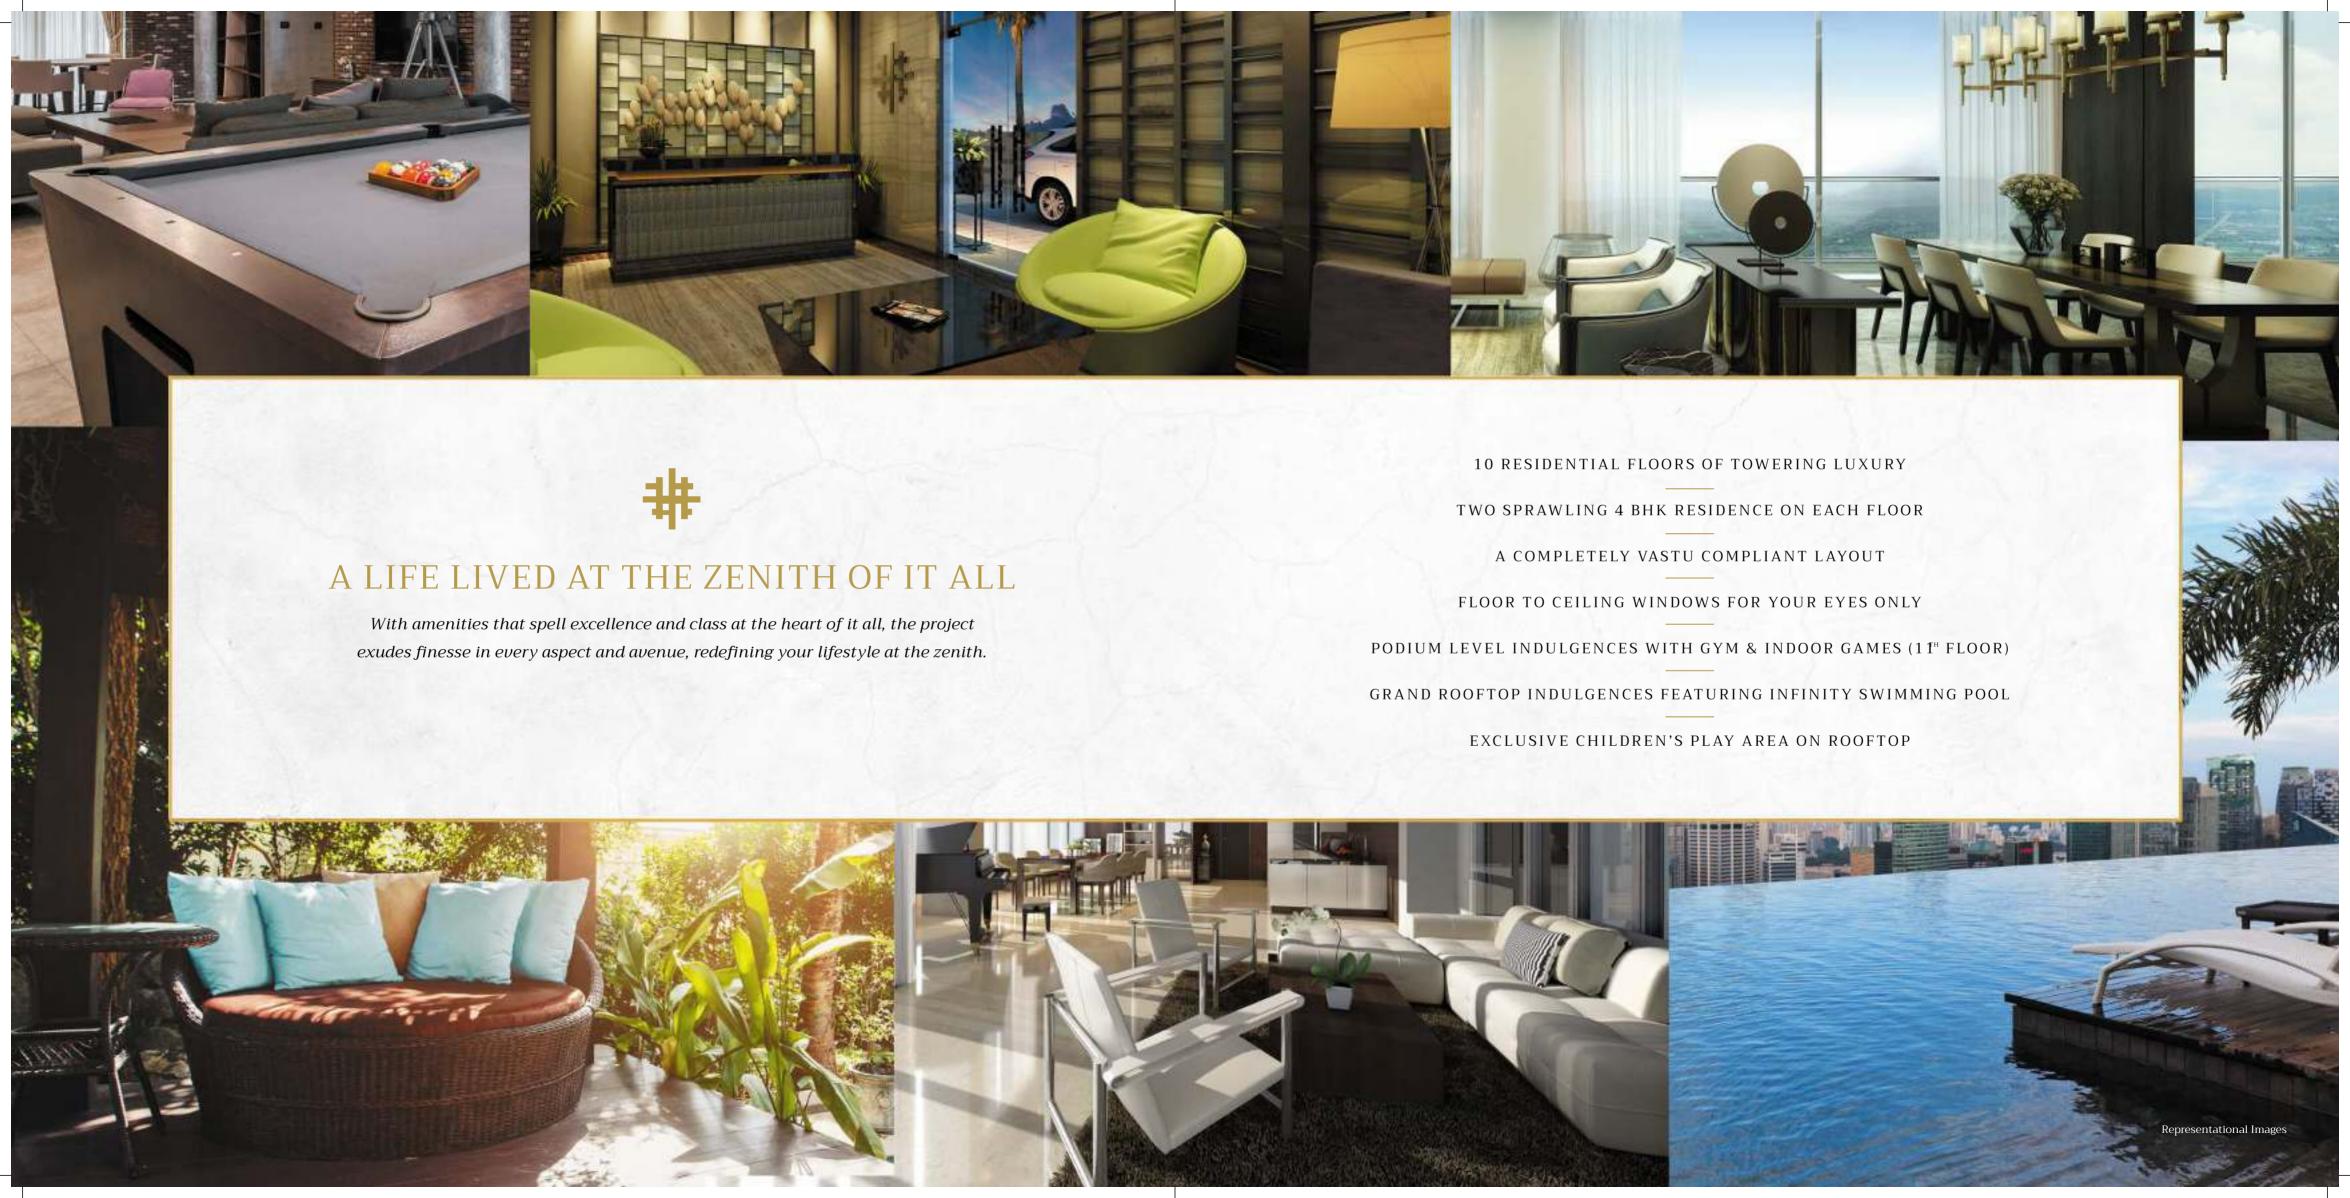

#### PROJECT HI - POINTS

- 10 Residential Floors
- Ultra-spacious 4 Bed Residences on each floor
- A completely Vastu compliant layout
- Floor to Ceiling Windows
- Glass Cantilever Swimming Pool
- Exclusive Children's Play Area
- Modern Well-equipped Gymnasium
- Podium Landscaped Garden