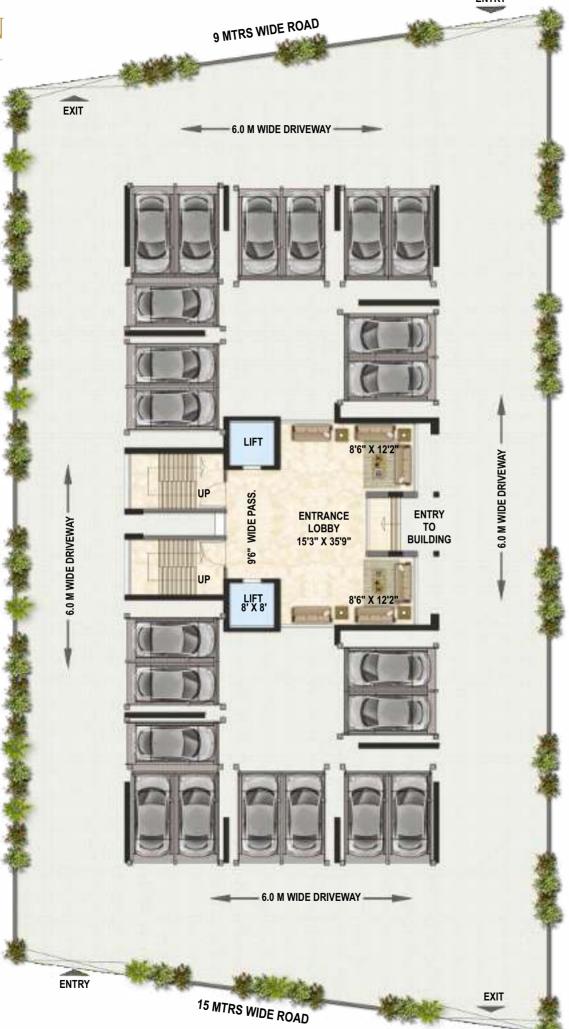

nite Kitchen Platform
- Parallel Service Platform
- Branded Stainless Steel Sink

#### TOILETS

- Designer Bathroom with branded Sanitary Ware
- Designer Tiles up to full height in Bathroom
- Concealed plumbing with branded C.P. Fittings
- Geyser connection in all Bathrooms

#### DOORS & WINDOWS

- European Style Panelled Doors with elegant Handles & Locks
- Anodized Sliding Windows with tinted glass

#### WALLS & PAINTS

- Gypsum finished internal walls
- Cornices in all rooms
- Plastic Paint of premium quality
- Pure Acrylic external paint

#### ELECTRICALS

- Branded Concealed Copper Wiring with MCB/ELCS
- Branded Electrical Fittings
- Telephone, Television & Internet Points

#### SECURITY

- Video Door Security System
- State-of-the-art Fire Fighting Equipment

#### GROUND FLOOR PLAN





### TYPICAL FLOOR PLAN (1<sup>ST</sup> TO 10<sup>TH</sup>)





#### 11<sup>th</sup> FLOOR PLAN



#### TERRACE FLOOR PLAN















VALUES BEYOND DIMENSIONS

# WHEN VALUES SUPERSEDE DIMENSIONS, ADDRESSES BECOME ASSETS FOR LIFE.

As they say, "Life revolves around what you place in the middle", Shreeji Ventures believes in keeping values at the core of everything; and what revolves around it are the unshakeable commitment to quality, unwavering focus towards excellence and an impeccable association of the best minds. By considering customers as our partners and associates as our own, every endeavour becomes 'win-win' and every project becomes a landmark. Beyond the industry definition of building properties, we believe in creating assets that stands the test of time.

#### VALUES