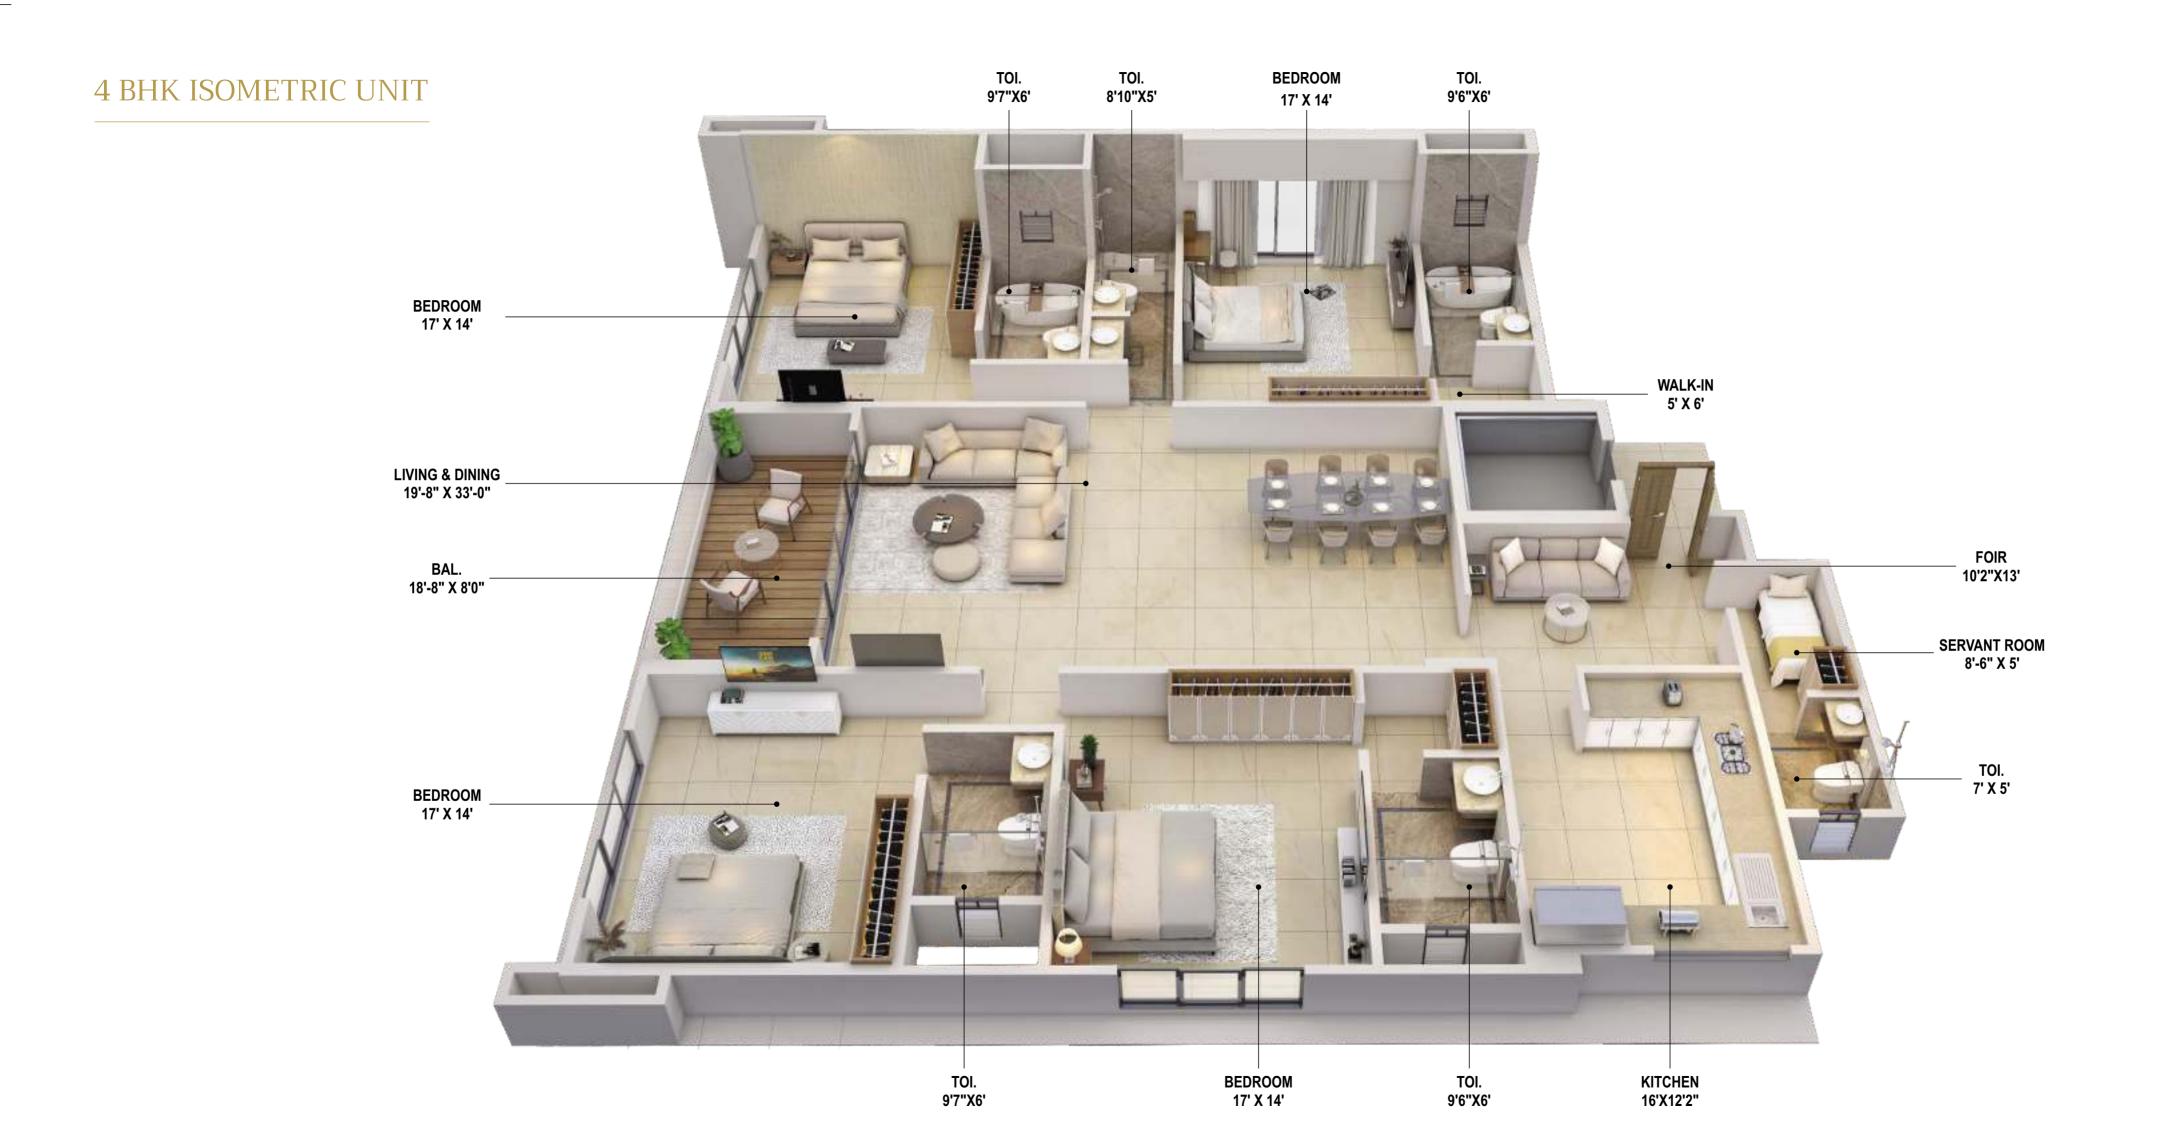

#### PROJECT HI - POINTS

- 10 Residential Floors
- Ultra-spacious 4 Bed Residences on each floor
- A completely Vastu compliant layout
- Floor to Ceiling Windows
- Glass Cantilever Swimming Pool
- Exclusive Children's Play Area
- Modern Well-equipped Gymnasium
- Podium Landscaped Garden