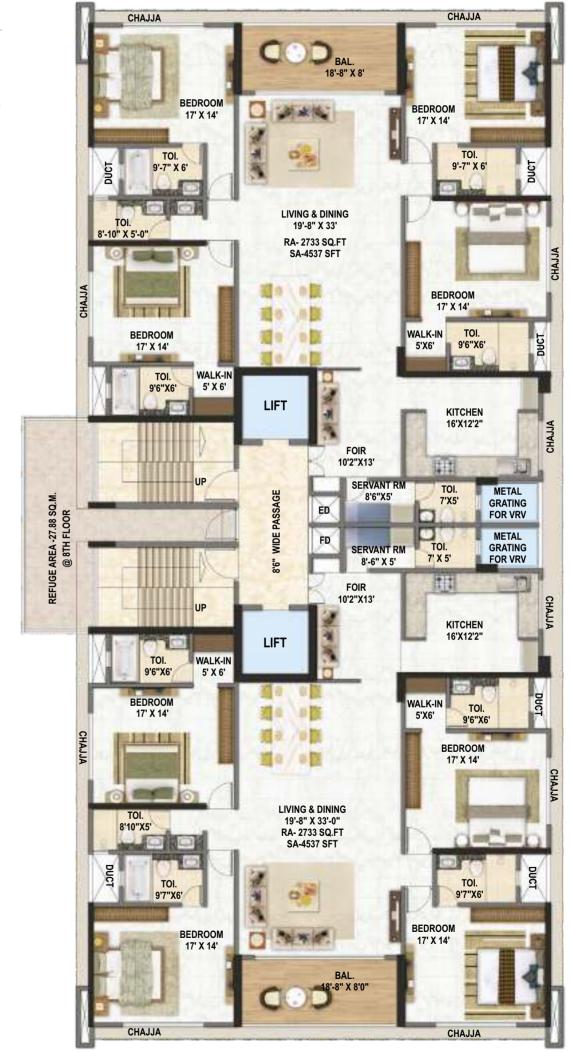

nless Steel Sink

#### TOILETS

- Designer Bathroom with branded Sanitary Ware
- Designer Tiles up to full height in Bathroom
- Concealed plumbing with branded C.P. Fittings
- Geyser connection in all Bathrooms

#### DOORS & WINDOWS

- European Style Panelled Doors with elegant Handles & Locks
- Anodized Sliding Windows with tinted glass

#### WALLS & PAINTS

- Gypsum finished internal walls
- Cornices in all rooms
- Plastic Paint of premium quality
- Pure Acrylic external paint

#### ELECTRICALS

- Branded Concealed Copper Wiring with MCB/ELCS
- Branded Electrical Fittings
- Telephone, Television & Internet Points

#### SECURITY

- Video Door Security System
- State-of-the-art Fire Fighting Equipment

#### GROUND FLOOR PLAN





### TYPICAL FLOOR PLAN (1<sup>ST</sup> TO 10<sup>TH</sup>)





#### 11<sup>th</sup> FLOOR PLAN



#### TERRACE FLOOR PLAN















VALUES BEYOND DIMENSIONS

# WHEN VALUES SUPERSEDE DIMENSIONS, ADDRESSES BECOME ASSETS FOR LIFE.

As they say, "Life revolves around what you place in the middle", Shreeji Ventures believes in keeping values at the core of everything; and what revolves around it are the unshakeable commitment to quality, unwavering focus towards excellence and an impeccable association of the best minds. By considering customers as our partners and associates as our own, every endeavour becomes 'win-win' and every project becomes a landmark. Beyond the industry definition of building properties, we believe in creating assets that stands the test of time.

#### VALUES BEYOND DIMENSIONS

#### RESIDENTIAL | COMMERCIAL | INDUSTRIAL

#